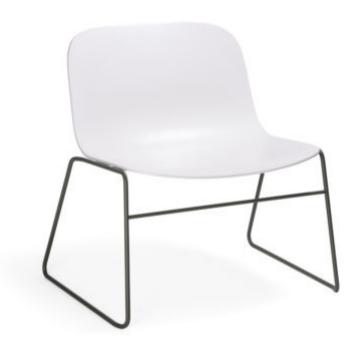

## **NEO LITE**

The beautiful, clean lines of the Neo Lite series return in this easy chair. The easy chair has generous dimensions but nonetheless comes across as sleek thanks to its design. The lower seating height makes it suitable for various lounge environments. The moulded polypropylene seat shell is available non-upholstered, with upholstered seat or fully upholstered. Combined with a wooden or sled base frame, it makes up an elegant whole. A distinguishing feature of the sled base framed Neo Lite easy chair is that it is stackable. Wooden frame in white pigmented, or white or black stained ash. Sled base frame in chrome or CbM\* powder coating.